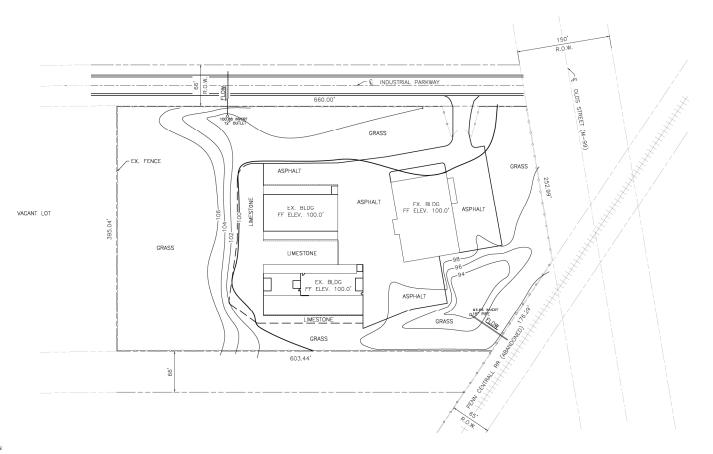

### 7. A. Site Plan Review – Request from Stoll Metal Sales, LLC for a building addition at 590 Olds Street

[Action Item]

The applicant is proposing the construction of an 8,100 square foot building addition that would connect two existing buildings together. The property is located on the southwest corner of Olds Street (M-99) and Industrial Parkway. The subject property is just over 6 acres; along with the warehouse and metal roof manufacturing buildings that would be connected by the new addition, there is a retail building that along the front of the property. The property location is illustrated on the aerial photograph, below.

Zoning and land use on the property and surrounding properties is as follows:

|                  | Zoning                              | Land Use                 |  |
|------------------|-------------------------------------|--------------------------|--|
| Subject Property | HC (Highway Commercial)             | Retail Building Supplies |  |
| North            | HC (Highway Commercial) Office      |                          |  |
| South            | HC (Highway Commercial) Undeveloped |                          |  |
| East             | HC (Highway Commercial)/            | Undeveloped              |  |
|                  | I-1 (Light Industrial)              |                          |  |
| West             | HC (Highway Commercial)             | Undeveloped              |  |

### **Site Plan Requirements:**

<u>Building Setbacks</u> – The new buildings meet the minimum front, side and rear setbacks from the property lines.

<u>Parking</u> – The 8,100 square foot addition for manufacturing and warehousing would require 6 additional parking spaces, in accordance with Section 16.06 of the Zoning Ordinance. There is sufficient existing paved area on the property to accommodate the parking demand.

### **Utilities**:

The applicant proposes no changes to the current water or sanitary sewer services, as the units do not require those services. Storm water would surface drain across the paved surfaces to the existing storm water catch basin on the southeast corner of the property; the area of the proposed addition is surfaced in limestone, so stormwater runoff is not anticipated to significantly increase with the new construction.