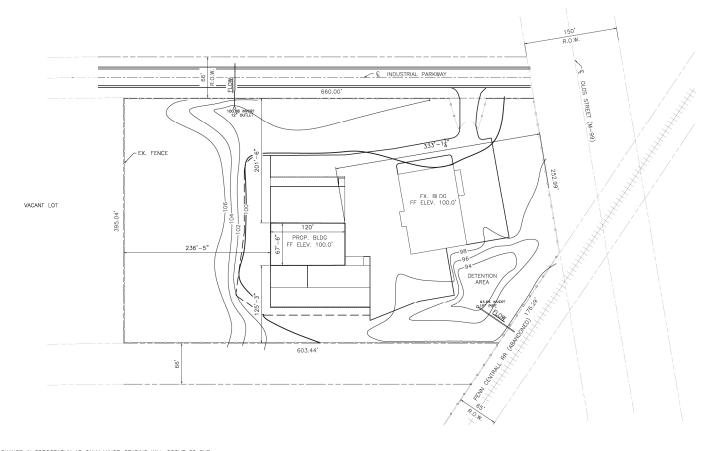

### 7. A. Site Plan Review – Request from Stoll Metal Sales, LLC for a building addition at 590 Olds Street

[Action Item]

The applicant is proposing the construction of an 8,100 square foot building addition that would connect two existing buildings together. The property is located on the southwest corner of Olds Street (M-99) and Industrial Parkway. The subject property is just over 6 acres; along with the warehouse and metal roof manufacturing buildings that would be connected by the new addition, there is a retail building that along the front of the property. The property location is illustrated on the aerial photograph, below.

### **Site Plan Requirements:**

<u>Building Setbacks</u> – The new buildings meet the minimum front, side and rear setbacks from the property lines.

<u>Parking</u> – The 8,100 square foot addition for manufacturing and warehousing would require 6 additional parking spaces, in accordance with Section 16.06 of the Zoning Ordinance. There is sufficient existing paved area on the property to accommodate the parking demand.

### **Utilities**:

The applicant proposes no changes to the current water or sanitary sewer services, as the units do not require those services. Storm water would surface drain across the paved surfaces to the existing storm water catch basin on the southeast corner of the property; the area of the proposed addition is surfaced in limestone, so stormwater runoff is not anticipated to significantly increase with the new construction.

Based on the analysis above, staff would recommend that the Planning Commission consider the following motion:

A motion to approve the Site Plan Review request from Stoll Metal Sales, LLC, for construction of an 8,100 square foot building addition on the property located at 590 Olds Street. Approval is based on the plans prepared by Richard J. Jenkins, P.E., dated September 25, 2024, with a finding that the plan meets the Review Standards listed in Section 15.05 of the Zoning Ordinance. *Please refer to the enclosed application materials, site plan, and Section 15.05 of the Zoning Ordinance.* 