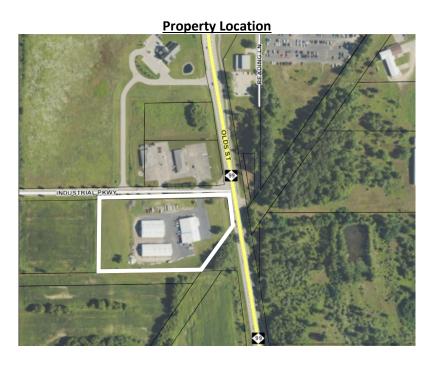

### 7. A. Site Plan Review – Request from Stoll Metal Sales, LLC for a building addition at 590 Olds Street

[Action Item]

The applicant is proposing the construction of an 8,100 square foot building addition that would connect two existing buildings together. The property is located on the southwest corner of Olds Street (M-99) and Industrial Parkway. The subject property is just over 6 acres; along with the warehouse and metal roof manufacturing buildings that would be connected by the new addition, there is a retail building that along the front of the property. The property location is illustrated on the aerial photograph, below.